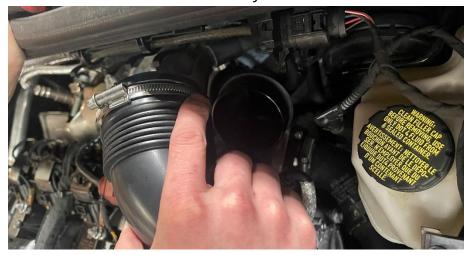

## Step 1

Open your hood to access the intake.

Step 2

Using channel-lock pliers, loosen the hose clamp connecting the intake and airbox.

Step 3

Using a flathead screwdriver, loosen the hose clamp connecting the intake to the turbo inlet.

**Step 4**Remove the factory intake hose.