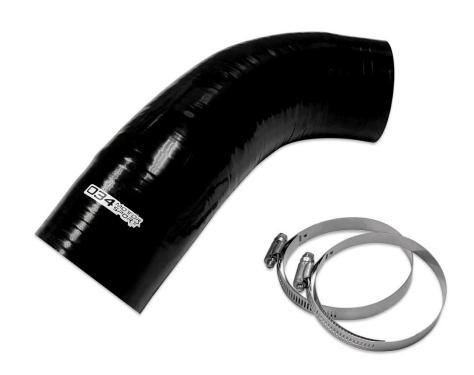

#### **MQB EVO FWD Silicone Intake Hose**

# 

034Motorsport's upgraded air intake hose is designed to replace the restrictive corrugated factory unit and features a larger cross-sectional area with smooth internal walls for higher flow and increased performance. This durable, high quality silicone hose was modeled directly off the factory part to ensure perfect fit and finish, and extensively tested at 034Motorsport. In addition to cloth reinforcement, this hose features stainless steel wire reinforcement to prevent collapse under vacuum.

### **Supplied Parts:**

• (1x) 034Motorsport intake hose w/ hose clamps