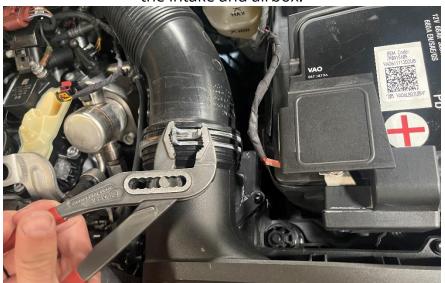

## Step 1

Open your hood to access the intake.

Step 2

Using channel-lock pliers, loosen the hose clamp connecting the intake and airbox.

Step 3

Using a flathead screwdriver, loosen the hose clamp connecting the intake to the turbo inlet.