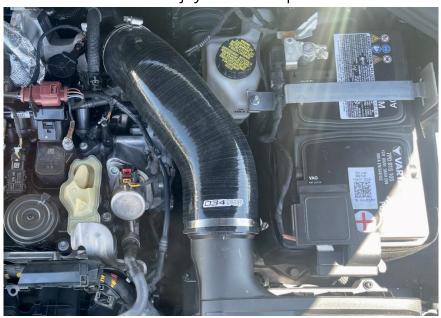

# Step 5

Install the 034 intake hose in the stock location.

Step 6

Using a flathead screwdriver, tighten the hose clamp connecting the intake to the airbox.

Step 7

Using a flathead screwdriver, tighten the hose clamp connecting the intake to the turbo inlet.

Step 8

You are done. Enjoy the added performance!