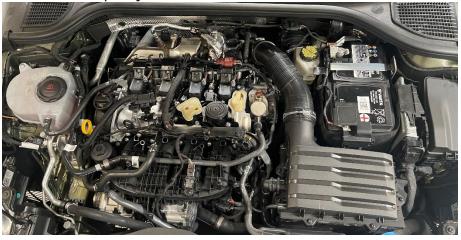

## Step 1

Open your hood to access the intake.

Step 2

Using channel-lock pliers, loosen the hose clamp connecting the intake and airbox.

Step 3

Using a flathead screwdriver, loosen the hose clamp connecting the intake to the turbo inlet.