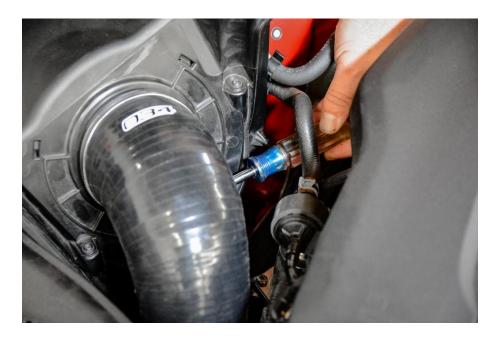

#### B9 Audi 2.0 TFSI Turbo Inlet Hose

Step 5

Using two opposable thumbs, disconnect the vacuum line from the factory turbo inlet hose.

Step 6

Loosely install the provided hose clamps onto the 034Motorsport High Flow Silicone Turbo Inlet Hose. Orient the clamps for easy access once the hose is seated in position.

### B9 Audi 2.0 TFSI Turbo Inlet Hose

Step 7

Connect the factory vacuum line to the pre-installed provision on the 034Motorsport High Flow Silicone Turbo Inlet Hose.

Step 8

Position the 034Motorsport High Flow Silicone Turbo Inlet Hose into place, seating it on the turbo inlet first and then factory air box.