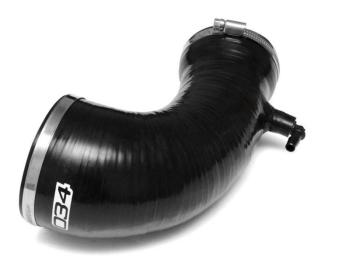

### Turbo Inlet Hose, High Flow Silicone, B9 Audi A4/A5 & Allroad 2.0 TFSI

### 

Designed to be a direct replacement for the restrictive corrugated factory hose, the 034Motorsport High Flow Silicone Turbo Inlet Hose for B9 Audi A4/A5 & Allroad 2.0 TFSI features a larger cross-sectional area and smooth insides for higher flow and increased performance.

### **Supplied Parts:**

- 034Motorsport High Flow Silicone Turbo Inlet Hose
- Hose Clamps x 2