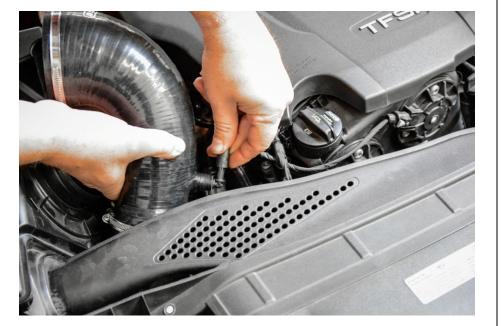

### B9 Audi 2.0 TFSI Turbo Inlet Hose

Step 9

Using a 7mm Hose Clamp Driver, tighten the hose clamp securing the 034Motorsport High Flow Silicone Turbo Inlet Hose to the turbo inlet.

Step 10

Using the same 7mm Hose Clamp Driver, tighten the hose clamp securing the 034Motorsport High Flow Silicone Turbo Inlet Hose to the air box.