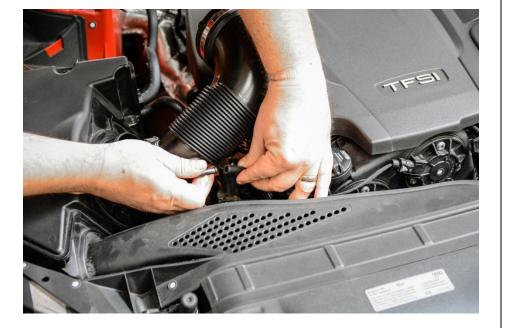

#### B9 Audi 2.0 TFSI Turbo Inlet Hose

Step 5

Using two opposable thumbs, disconnect the vacuum line from the factory turbo inlet hose.

Step 6

Loosely install the provided hose clamps onto the 034Motorsport High Flow Silicone Turbo Inlet Hose. Orient the clamps for easy access once the hose is seated in position.