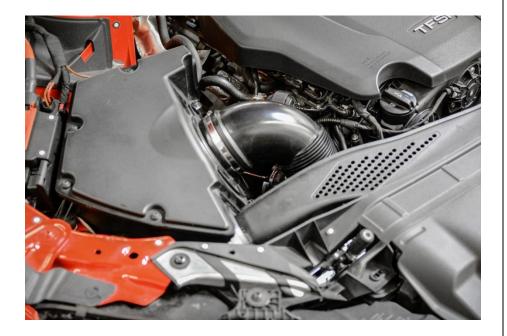

### B9 Audi 2.0 TFSI Turbo Inlet Hose

Step 7

Connect the factory vacuum line to the pre-installed provision on the 034Motorsport High Flow Silicone Turbo Inlet Hose.

Step 8

Position the 034Motorsport High Flow Silicone Turbo Inlet Hose into place, seating it on the turbo inlet first and then factory air box.

### B9 Audi 2.0 TFSI Turbo Inlet Hose

Step 9

Using a 7mm Hose Clamp Driver, tighten the hose clamp securing the 034Motorsport High Flow Silicone Turbo Inlet Hose to the turbo inlet.

Step 10

Using the same 7mm Hose Clamp Driver, tighten the hose clamp securing the 034Motorsport High Flow Silicone Turbo Inlet Hose to the air box.