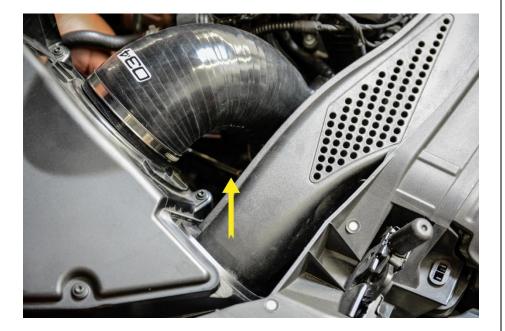

### B9 Audi 2.0 TFSI Turbo Inlet Hose

Step 7

Connect the factory vacuum line to the pre-installed provision on the 034Motorsport High Flow Silicone Turbo Inlet Hose.

Step 8

Position the 034Motorsport High Flow Silicone Turbo Inlet Hose into place, seating it on the turbo inlet first and then factory air box.

### B9 Audi 2.0 TFSI Turbo Inlet Hose

Step 9

Using a 7mm Hose Clamp Driver, tighten the hose clamp securing the 034Motorsport High Flow Silicone Turbo Inlet Hose to the turbo inlet.

Step 10

Using the same 7mm Hose Clamp Driver, tighten the hose clamp securing the 034Motorsport High Flow Silicone Turbo Inlet Hose to the air box.