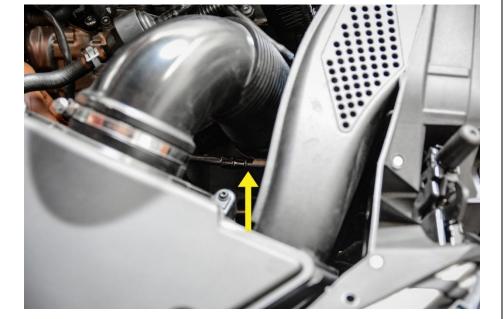

#### B9 Audi 2.0 TFSI Turbo Inlet Hose

Step 5

Using two opposable thumbs, disconnect the vacuum line from the factory turbo inlet hose.

Step 6

Loosely install the provided hose clamps onto the 034Motorsport High Flow Silicone Turbo Inlet Hose. Orient the clamps for easy access once the hose is seated in position.

### B9 Audi 2.0 TFSI Turbo Inlet Hose

Step 7

Connect the factory vacuum line to the pre-installed provision on the 034Motorsport High Flow Silicone Turbo Inlet Hose.

Step 8

Position the 034Motorsport High Flow Silicone Turbo Inlet Hose into place, seating it on the turbo inlet first and then factory air box.