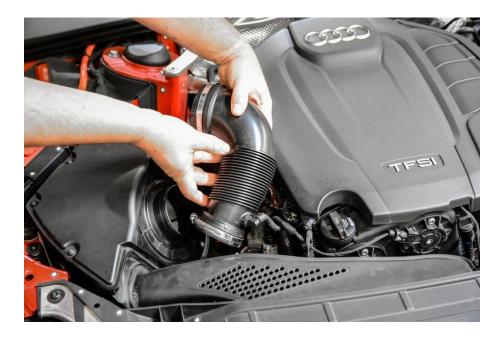

#### B9 Audi 2.0 TFSI Turbo Inlet Hose

Step 1

Allow the engine to sufficiently cool before tackling installation, and be sure to open the hood for easy access to the factory turbo inlet hose.

Step 2

Using a 7mm Hose Clamp Driver, loosen the hose clamp securing the factory turbo inlet hose to the air box.

Step 3

Using a 7mm Hose Clamp Driver, loosen the hose clamp securing the factory turbo inlet hose to the turbo inlet.

Step 4

Gently pull up to free the hose from the air box and turbo inlet.