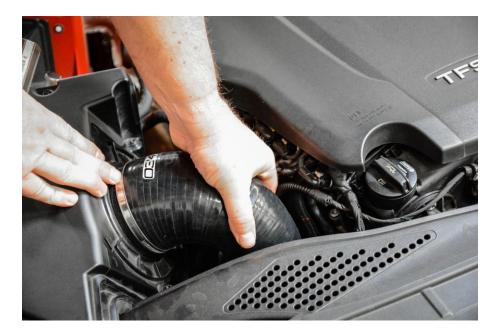

### B9 Audi 2.0 TFSI Turbo Inlet Hose

Step 7

Connect the factory vacuum line to the pre-installed provision on the 034Motorsport High Flow Silicone Turbo Inlet Hose.

Step 8

Position the 034Motorsport High Flow Silicone Turbo Inlet Hose into place, seating it on the turbo inlet first and then factory air box.