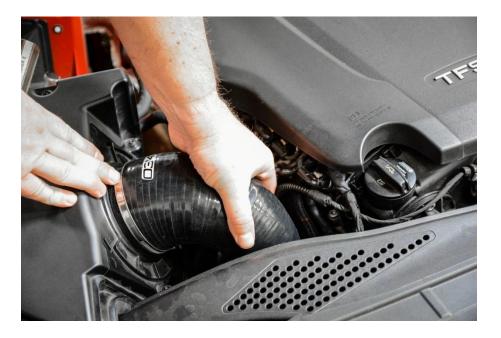

Step 3

Using a 7mm Hose Clamp Driver, loosen the hose clamp securing the factory turbo inlet hose to the turbo inlet.

Step 4

Gently pull up to free the hose from the air box and turbo inlet.

#### B9 Audi 2.0 TFSI Turbo Inlet Hose

Step 5

Using two opposable thumbs, disconnect the vacuum line from the factory turbo inlet hose.

Step 6

Loosely install the provided hose clamps onto the 034Motorsport High Flow Silicone Turbo Inlet Hose. Orient the clamps for easy access once the hose is seated in position.