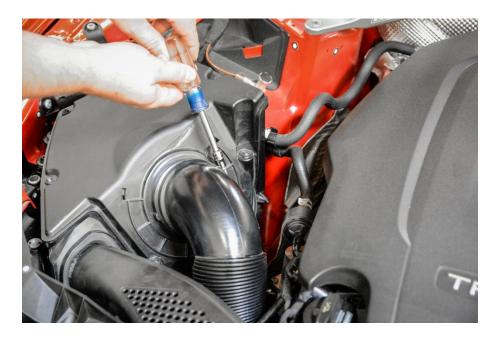

#### B9 Audi 2.0 TFSI Turbo Inlet Hose

Step 1

Allow the engine to sufficiently cool before tackling installation, and be sure to open the hood for easy access to the factory turbo inlet hose.

Step 2

Using a 7mm Hose Clamp Driver, loosen the hose clamp securing the factory turbo inlet hose to the air box.

Step 3

Using a 7mm Hose Clamp Driver, loosen the hose clamp securing the factory turbo inlet hose to the turbo inlet.

Step 4

Gently pull up to free the hose from the air box and turbo inlet.